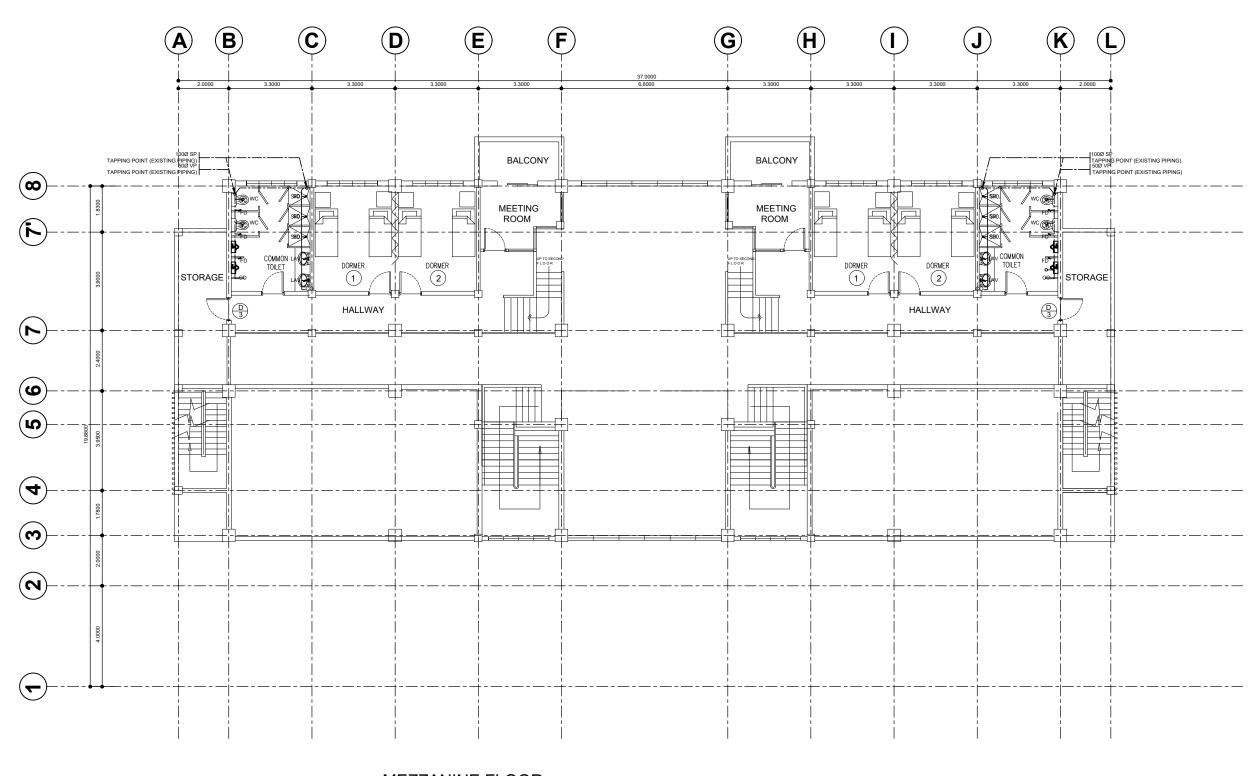

## MEZZANINE FLOOR SANITARY SEWER AND VENT SYSTEM LAYOUT PS SCALE 1:150

| OWNER: |                                                                                                                                                            | Project Title:                               | Prepared by:   | Recommending approval by:        | Approved by:                            | Sheet Content: | Shee | t No. |
|--------|------------------------------------------------------------------------------------------------------------------------------------------------------------|----------------------------------------------|----------------|----------------------------------|-----------------------------------------|----------------|------|-------|
|        | Republic of the Philippines DEPARTMENT OF SCIENCE AND TECHNOLOGY Philippine Science High School MIMAROPA Region Campus Brgy. Rizal, Odiongan, Romblon 5505 | COMPLETION OF<br>DORMITORY BUILDING II       | PLANNINGTEAM   | Ivy May F. Famatiga<br>FAD Chief | Romeo C. Ongpoy, Jr.<br>Campus Director | As Shown       | PS   |       |
|        |                                                                                                                                                            | Location: Brgy. Rizal, Odiongan Romblon 5505 | Date Prepared: | Date:                            | Date:                                   |                | 3    | 3     |