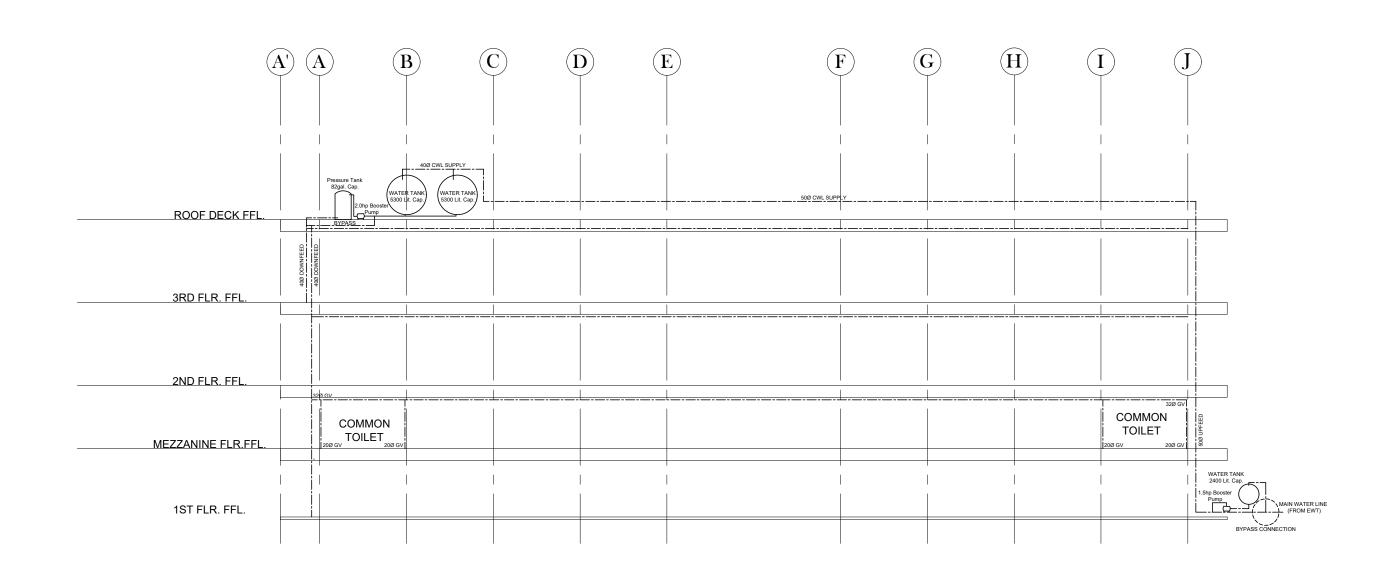

## RISER DIAGRAM WATER SUPPLY DISTRIBUTION SYSTEM LAYOUT PS SCALE 1:150M

| OWNER:                                                                                                                 | Project Title:                               | Prepared by:   | Recommending approval by:        | Approved by:                          | Sheet Content: | Sheet No. |
|------------------------------------------------------------------------------------------------------------------------|----------------------------------------------|----------------|----------------------------------|---------------------------------------|----------------|-----------|
| Republic of the Philippines DEPARTMENT OF SCIENCE AND TECHNOLOGY Philippine Science High School MIMAROPA Region Campus | COMPLETION OF<br>DORMITORY BUILDING II       | PLANNINGTEAM   | Ivy May F. Famatiga<br>FAD Chief | Romeo C. Ongpoy, Jr.  Campus Director | As Shown       | PS        |
| Brgy. Rizal, Odiongan, Romblon 5505                                                                                    | Location: Brgy. Rizal, Odiongan Romblon 5505 | Date Prepared: | Date:                            | Date:                                 |                | 2   3     |