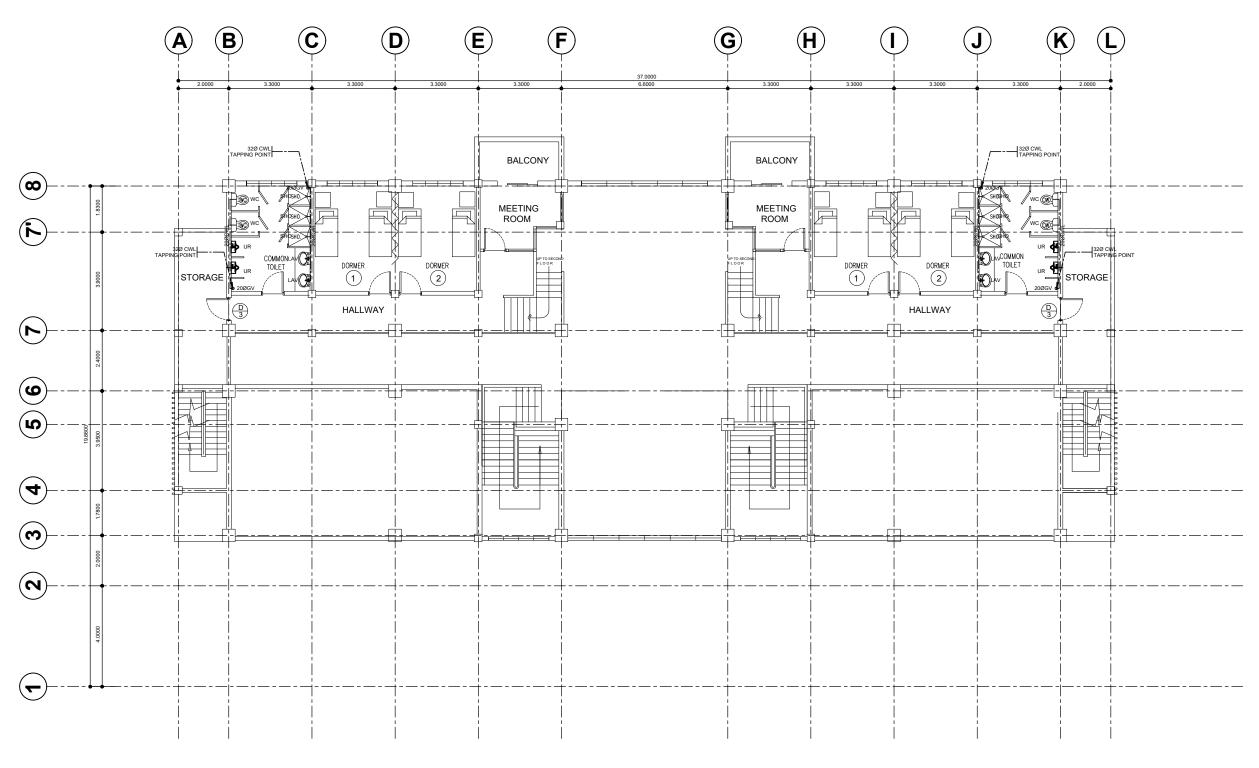

| OWNER: |                                                                                                                                                            | Project Title:                               | Prepared by:   | Recommending approval by:        | Approved by:                         | Sheet Content: | Sheet | No. |
|--------|------------------------------------------------------------------------------------------------------------------------------------------------------------|----------------------------------------------|----------------|----------------------------------|--------------------------------------|----------------|-------|-----|
| ***    | Republic of the Philippines DEPARTMENT OF SCIENCE AND TECHNOLOGY Philippine Science High School MIMAROPA Region Campus Brgy. Rizal, Odiongan, Romblon 5505 | COMPLETION OF<br>DORMITORY BUILDING II       | PLANTING REAM  | Ivy May F. Famatiga<br>FAD Chief | Romso C. Ongpoy, Jr. Campus Director | As Shown       | PS    |     |
|        |                                                                                                                                                            | Location: Brgy. Rizal, Odiongan Romblon 5505 | Date Prepared: | Date:                            | Date:                                |                | '     |     |